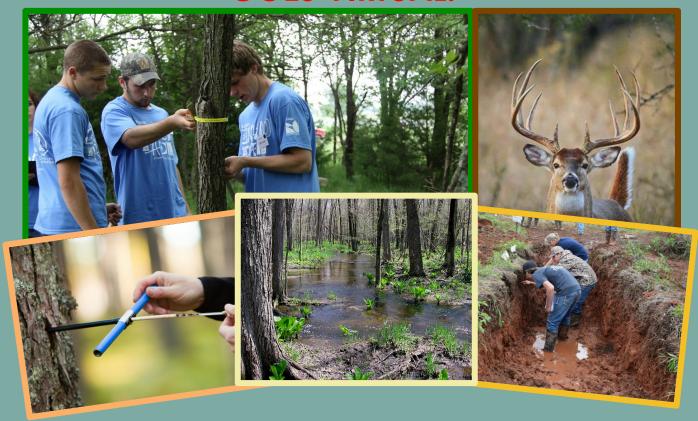

## Learning from the Land Series

# "From Woods to Wetlands"

#### Mon Oct 26th

| Forestry |
|----------|
| Wetlands |
| Soils    |
| Wildlife |

← 9:25 -10:20 → ← 10:35 -11:30 →

11:30 - 12:25 *→* 1:55 - 2:50

Wetlands

Forestry Wildlife

Soils

- Invitation links will start going out Tuesday Oct 20th
- Please sign into your session 10 minutes early in order to be admitted to session on time